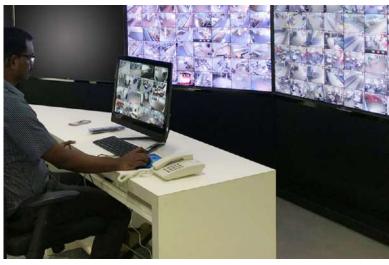

#### **Student Health & Wellbeing**

- Infirmary
- Nurse on campus
- Regular health check up
- Integrated Life skills program
- Child protection and wellbeing workshops with parents and staff

- Fire evacuation drills
- CCTV surveillance with a centralised command centre
- Stringent disinfection and sanitisation protocols
- Airconditioned facility